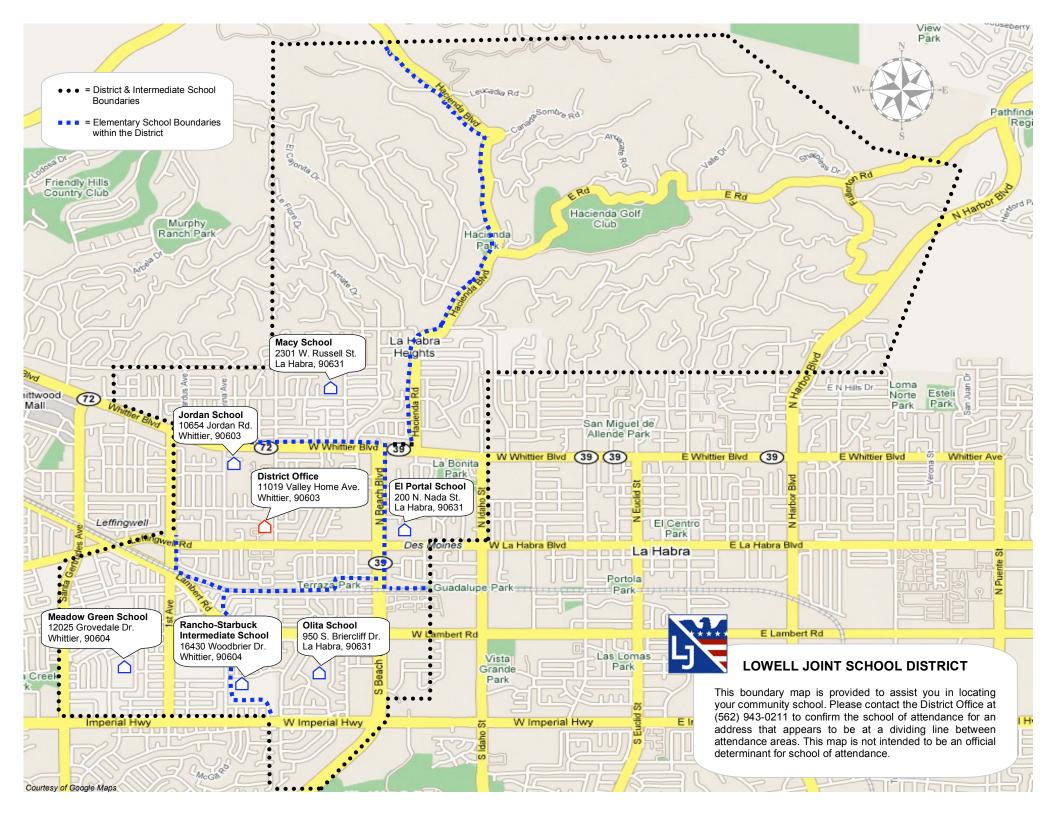

#### **OUR SCHOOLS**

#### **El Portal Elementary School**

200 N. Nada Street La Habra, CA 90631 (562) 902-4211

Principal: Linda Takacs

#### **Jordan Elementary School**

10654 Jordan Road Whittier, CA 90603 (562) 902-4221

Principal: Patrick Brown

#### **Macy Elementary School**

2301 W. Russell Street La Habra, CA 90631 (562) 902-4231

Principal: Tara Ryan

#### **Meadow Green Elementary School**

12025 Grovedale Drive Whittier, CA 90604 (562) 902-4241

Principal: Liz Kaneshiro

#### **Olita Elementary School**

950 S. Briercliff Drive La Habra, CA 90631 (562) 902-4251

Principal: Linda Boznanski

#### Rancho-Starbuck Intermediate School

16430 Woodbrier Drive Whittier, CA 90604 (562) 902-4261 Principal: Kim Likert

#### **OUR DISTRICT**

The Lowell Joint School District is located in the southeastern portion of Los Angeles County and the northwestern portion of Orange County. It proudly serves the communities of Whittier, La Habra Heights, and La Habra. The District is committed to providing a strong academic program of basic skills with a well-rounded program of traditional subject offerings. At all District schools, we emphasize the importance of education, the family, and traditional American values. We stress the value of personal integrity. social responsibility, and a respect for our national heritage.

#### **BOUNDARY MAP**