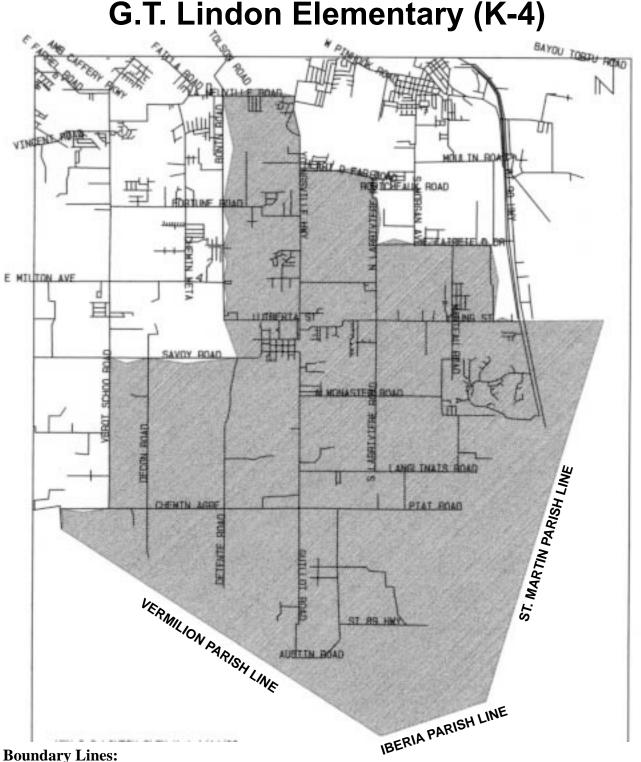

## **Boundary Lines:**

From Heart D Farm Rd., north on Hwy. 89 (Youngsville Hwy.) to La Neuville Rd.; west on La Neuville Rd. to Bonin Rd. (both sides of La Neuville Rd. attend Lindon); south on Bonin Rd. to Iberia St.; Bonin Rd./ Iberia St. intersection south to Savoy Rd./Detente Rd. intersection (both sides of Bonin Rd. attend Gallet); west on Savoy Rd. to Verot School Rd. (both sides of Savoy Rd. attend Gallet); south on Verot School Rd. to Chemin Agreable Rd.; west on Chemin Agreable Rd. to Romero Rd.; south on Romero Rd. to the Vermilion Parish line; follow the Vermilion Parish line east to the Iberia Parish line; follow the Iberia Parish line north to the St. Martin Parish line; follow the St. Martin Parish line to Young St.; west on Young St. to St. Etienne Rd.; north on St. Etienne Rd. to E. Fairfield Dr.; west on E. Fairfield Dr. to N. Larriviere Rd. (both sides of Fairfield Dr. attend Lindon); north on N. Larriviere Rd. to Heart D Farm Rd. (both sides of Larriviere Rd. attend Lindon); west on Heart D Farm Rd. to Hwy. 89.