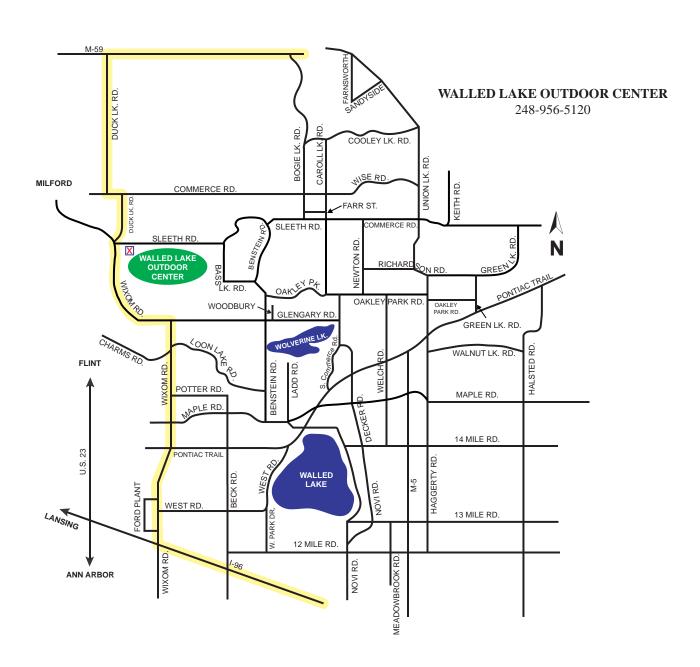

## **DIRECTIONS TO OUTDOOR CENTER**

**FROM WALLED LAKE,** take Maple Road West to Benstein. Turn right on Benstein (North) until Bass Lake Road. Turn left on Bass Lake Road (West). Turn left on Sleeth Road which is approximately 2 miles (West, again). Drive 2 miles and the Outdoor Center sign will be on the left-hand side (Sleeth Court). Follow paved road to the top of hill.

**FROM WEST BLOOMFIELD,** take Commerce Road West (continue until you pass Benstein Road on your left). Turn right (West) onto Sleeth Road. Drive 2 miles and the Outdoor Center sign will be on the left-hand side (Sleeth Court). Follow paved road to the top of hill.

**FROM I-96,** take the Wixom Rd. Exit North (approximately 5 miles). At T junction, turn left (West) onto Wixom Rd. Follow a few miles until you get to Sleeth Rd. Turn right (East). One mile down on the right hand side is the Walled Lake Outdoor Education Center sign (Sleeth Court). Follow paved road to the top of hill.

**FROM M-59,** take Duck Lake Rd. south to Commerce Rd. Turn left (East). At the next light turn right (South) back onto Duck Lake Rd. and follow to Sleeth Rd. Turn left (East). One mile down on the right-hand side will be the Walled Lake Outdoor Education sign (Sleeth Court). Follow paved road to the top of hill.