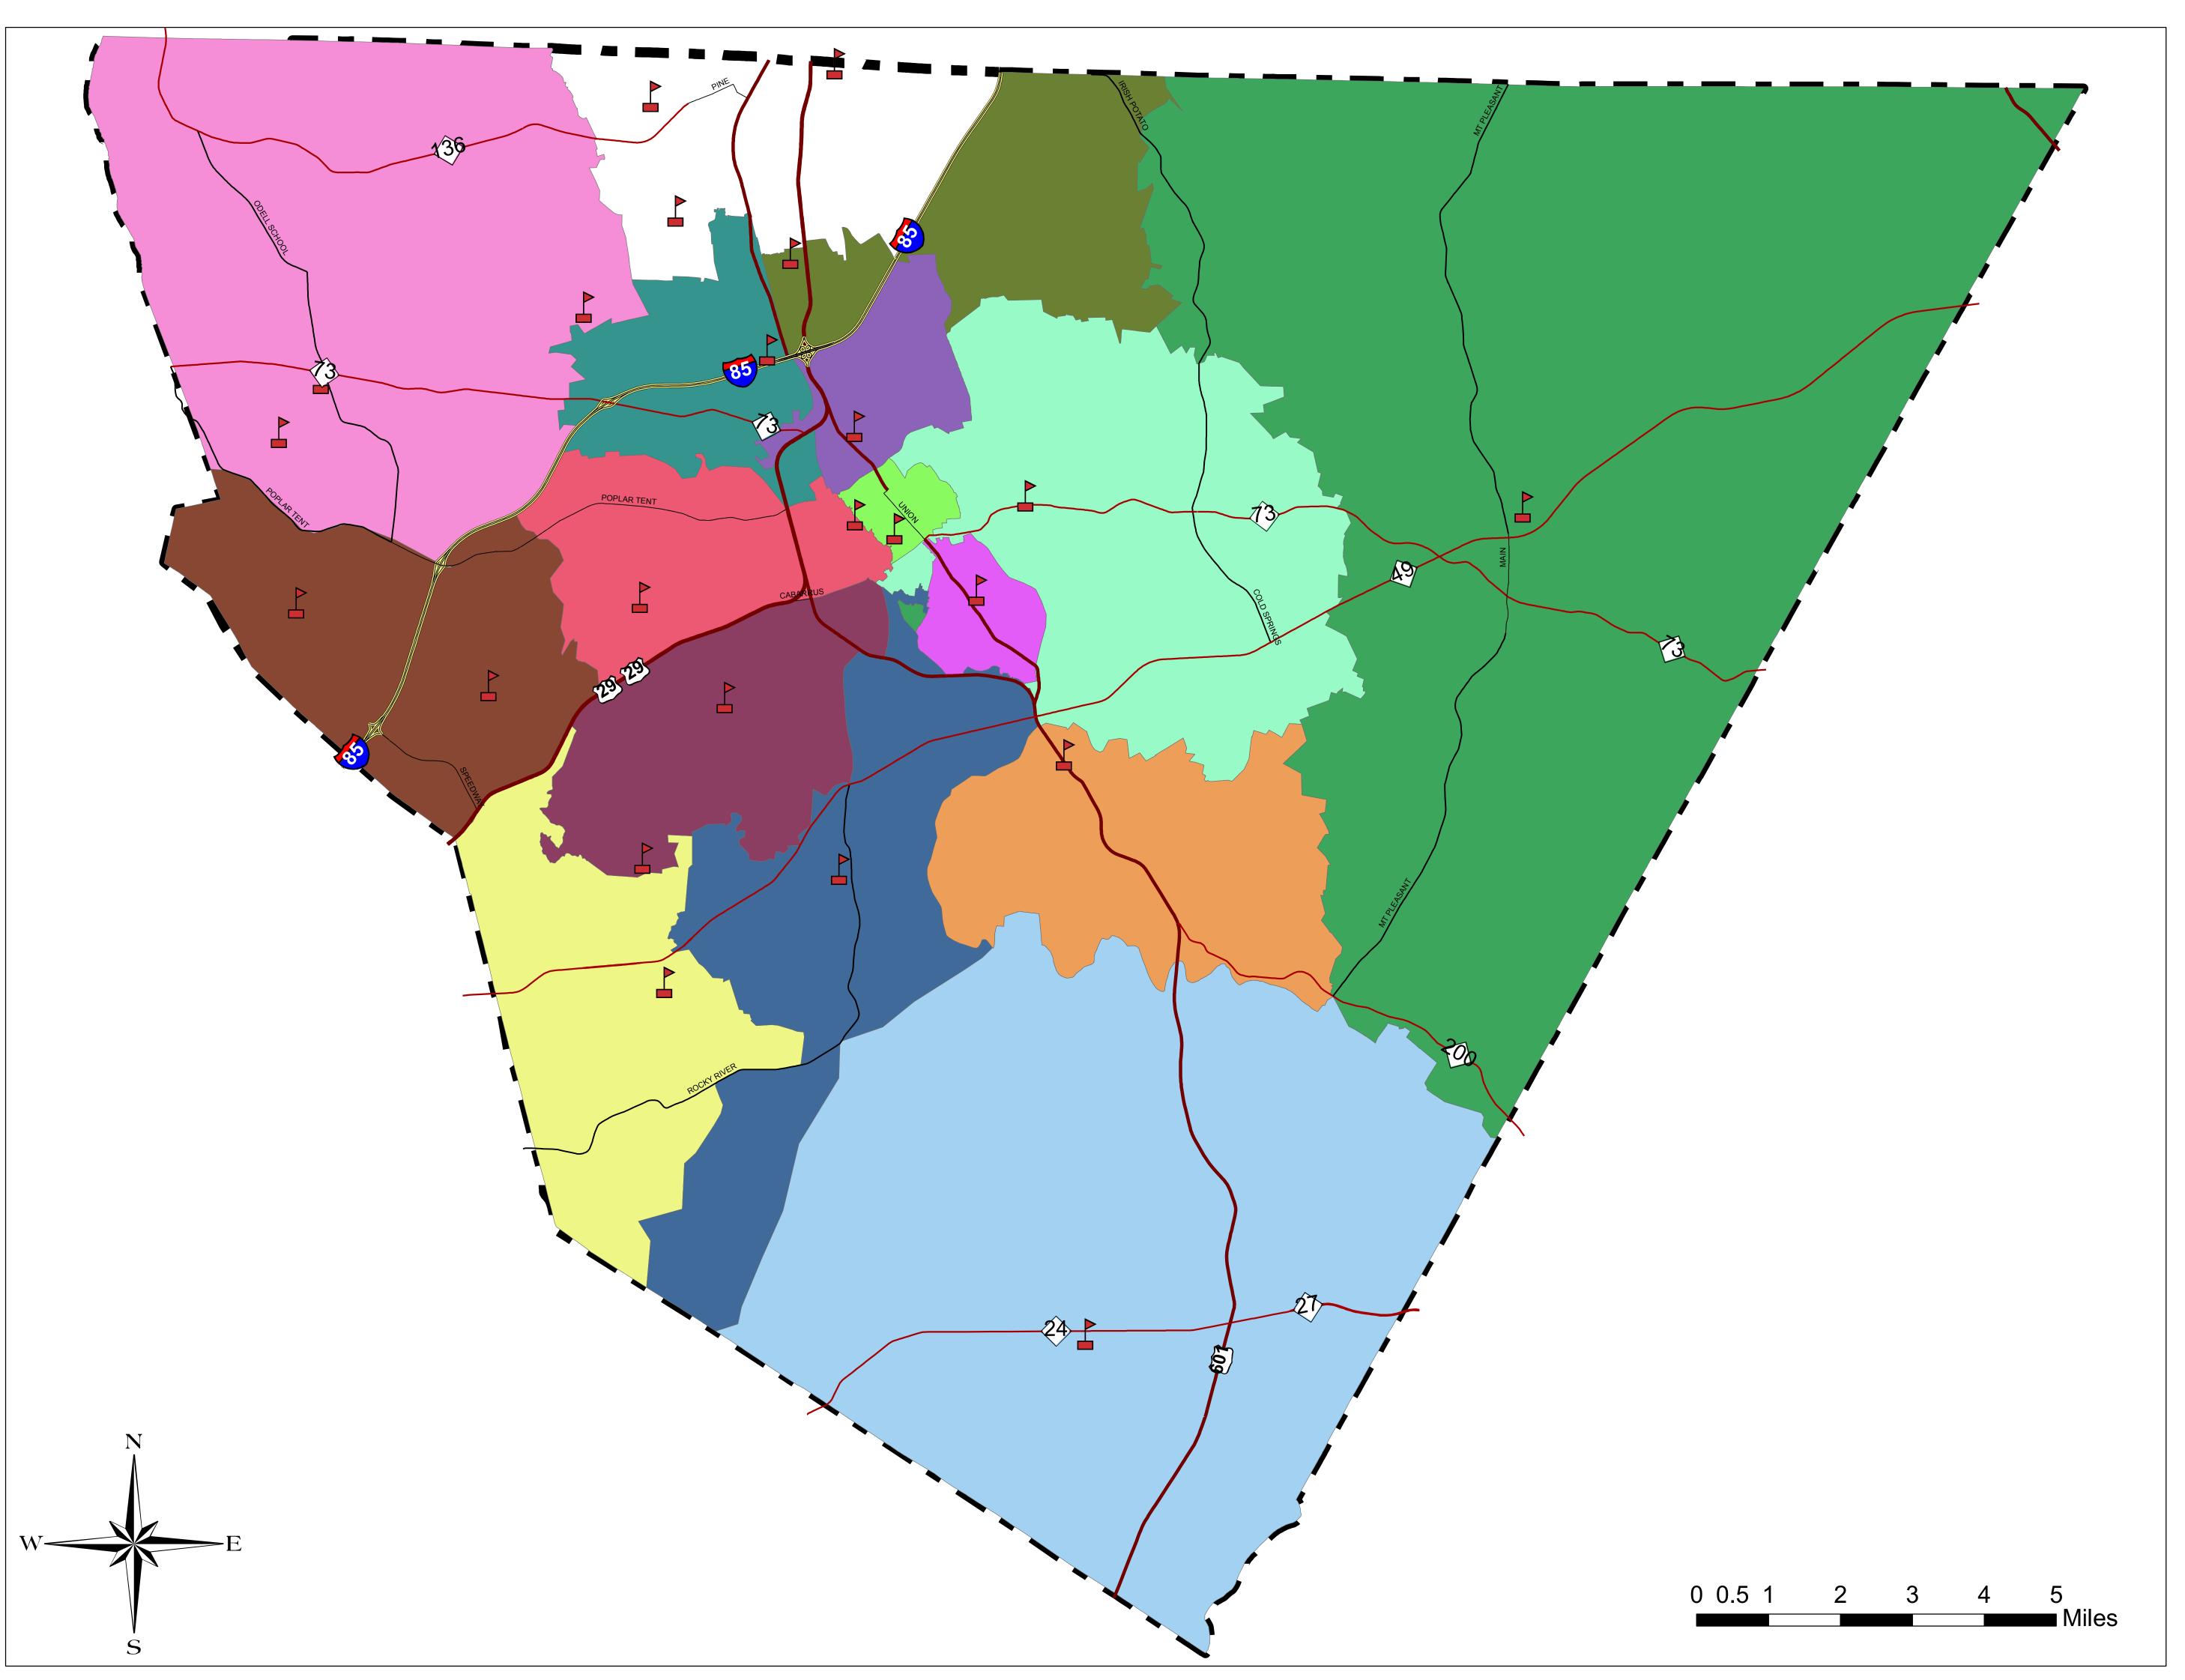

## **Cabarrus County Elementary Districts**

----- INTERSTATE

LOCAL STREET

— NC HWY

—— STATE ROADS

— US HWY

Elementary Schools

## **Elementary Districts**

BETHEL

BEVERLY HILLS

COLTRANE-WEBB

COX MILL

HARRISBURG

MT PLEASANT

RB MCALLISTER

ROCKY RIVER

**ROYAL OAKS** 

W M IRVIN

W R ODELL

WEDDINGTON HILLS

WINECOFF

WOLF MEADOW

DISCLAIMER:
Cabarrus County shall not be held liable for any errors in the data represented on this map. This includes errors of omission, commission, concerning the content of the data, and relative positional accuracy of the data. The data cannot be construed to be a legal document. Primary sources from which this data was compiled must be consulted for verification of information represented on this map document.