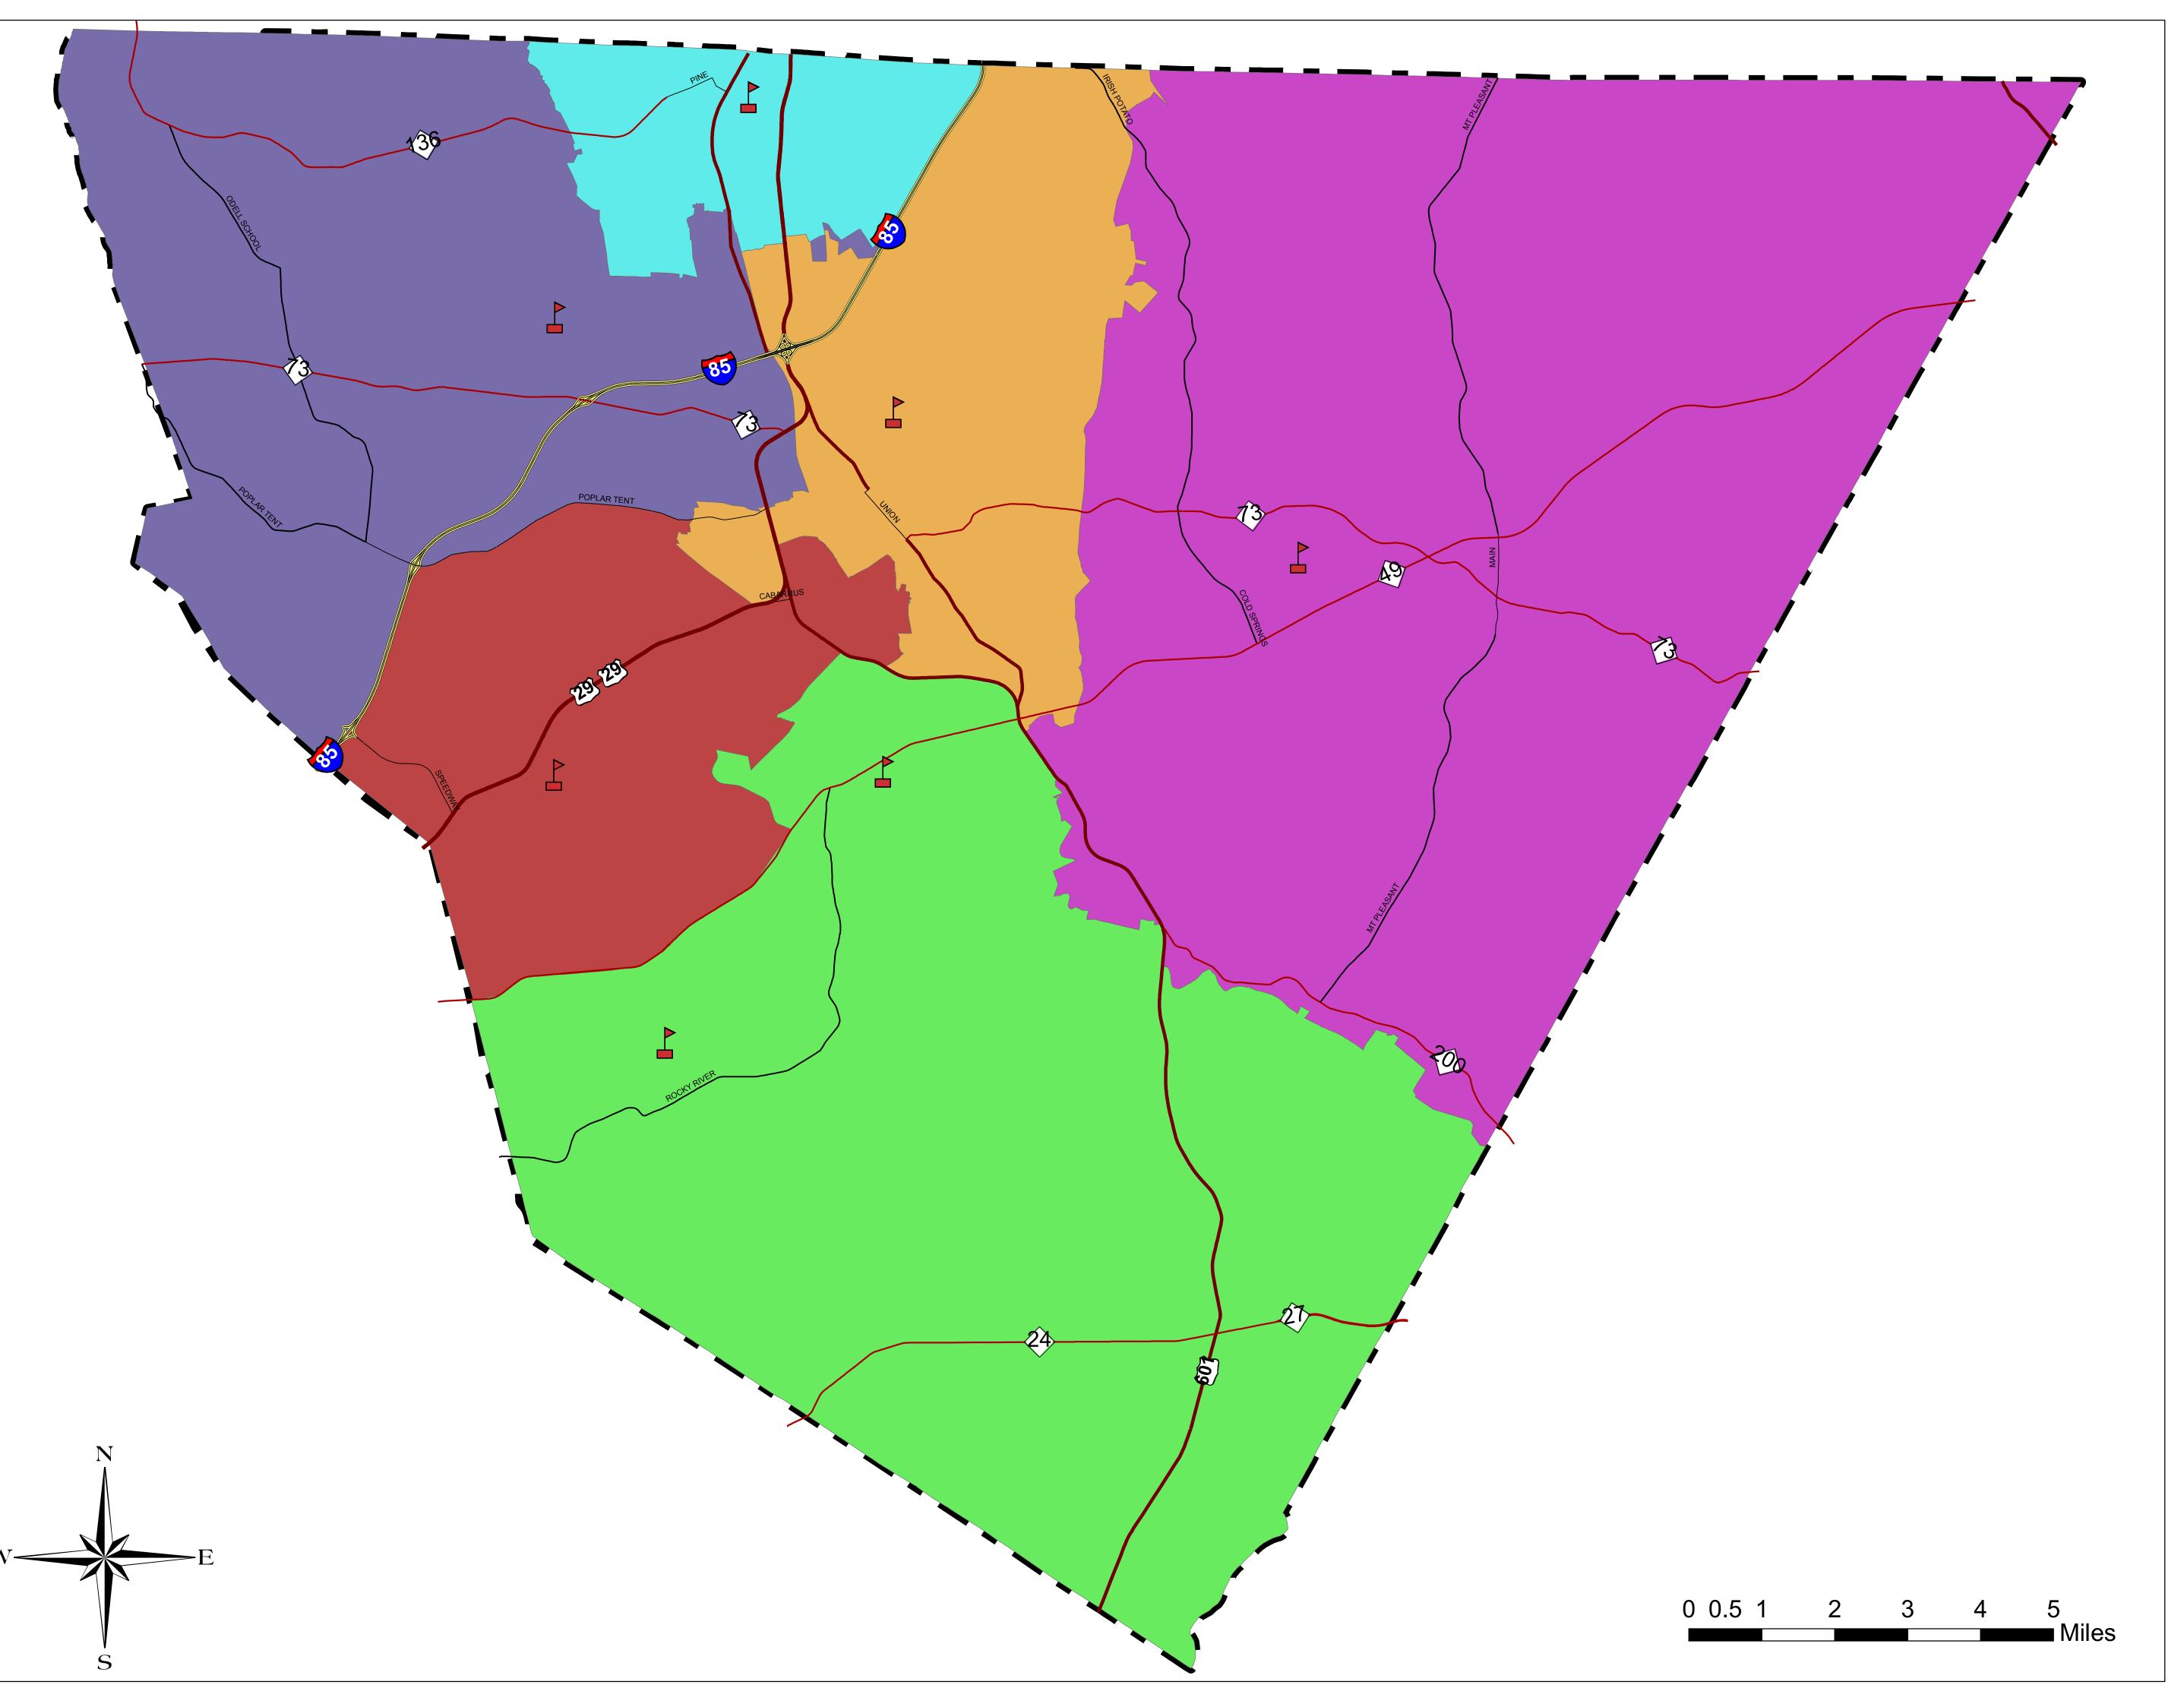

## **Cabarrus County High School Districts**

## Road Type

- ----- INTERSTATE
- —— LOCAL STREET
- NC HWY
- —— STATE ROADS
- US HWY
- High Schools

## **High School District**

- A L BROWN
- CENTRAL CABARRUS
- CONCORD
- J M ROBINSON
- MT PLEASANT
- NORTHWEST CABARRUS

DISCLAIMER:
Cabarrus County shall not be held liable for any errors in the data represented on this map. This includes errors of omission, commission, concerning the content of the data, and relative positional accuracy of the data. The data cannot be construed to be a legal document. Primary sources from which this data was compiled must be consulted for verification of information represented on this map document.