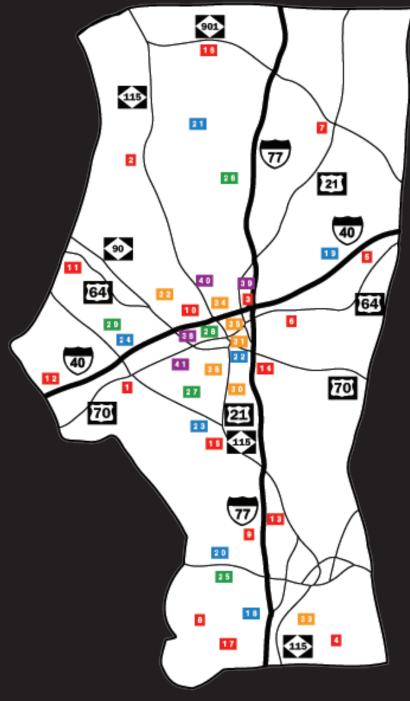

School.

32 Monticello School 435 Monticello Rd. Statesville, NC 28625 704-872-5297 • Fax: 704-871-2432 I-40W to Exit 148. Right at ramp. Right on Hwy 90. School is on the right.

Mount Mourne IB Candidate
1431 Mecklenburg Hwy.
Mooresville, NC 28115
704-892-4711 • Fax: 704-892-3804
I-77S to Exit 33. Left at ramp. First right.
Right at stop sign. School is on left.

34 Northview IB Candidate School 625 Carolina Ave.
Statesville, NC 28677
704-873-7354 • Fax: 704-873-6149
I-40W to Exit 151. Left at ramp. Right on Carolina Ave. School is .2 mi. on right.

35 Pressly School 222 Knox Street Statesville, NC 28677 704-872-7606 • Fax: 704-838-0839 I-77S to Exit 50. Right at ramp. Right on Knox St. School is on right.

Day Treatment Center
128 Burwell Loop
Statesville, NC 28677
704-872-4822 • Fax: 704-883-7688
I-77S to Exit 45. Right at ramp. Left on
Murdock Rd. Right on Hwy. 21. School
is .5 mi. on left.

37 Visual & Performing Arts Center 474 North Center St. Statesville, NC 28677 704-873-3491 • Fax: 704-878-6195 I-40W to Exit 150. Left at ramp. School is 1 mi. on left.

## **ADMINISTRATION**

410 Garfield Street Statesville, NC 28677 704-832-2500 • Fax: 704-873-7343 I-77S to Exit 49B. Right at ramp. Left on Garfield St. Office on left.

Facilities & Planning
Child Nutrition
350 Old Murdock Rd.
Troutman, NC 28166
704-873-3755 • Fax: 704-873-5475
I-77S Exit 45. Right onto Aminty Hill Rd.
Left on Murdock Road. Office is 1.5 mi. on left.

40 Administration Office 549 North Race St. Statesville, NC 28677 704-872-8931 • Fax: 704-871-2834 I-40W to Exit 150. Left at ramp. Right on Race St. Office is .2 mi. on right.

140 South Oakland Ave.
Statesville, NC 28677
704-872-5321 • Fax: 704-871-8325
I-77S to Exit 49A. Left at ramp. Right on South Oakland Ave. Garage on left.

## 1 Celeste Henkel Elementary

1503 Old Mountain Rd. Statesville, NC 28677 704-873-7333 • Fax: 704-871-0153 I-40W to Exit 144. Left at ramp. School is 1.7 mi. on right.

### 2 Central Elementary

4083 Wilkesboro Rd.
Statesville, NC 28677
704-876-0746 • Fax: 704-876-6226
I-40W to Exit 150. Right at ramp. School is 9.4 mi. on left.

### 3 Cloverleaf Elementary

300 James Farm Road Statesville, NC 28625 704-978-2110 • Fax: 704-978-2117 I-40W to Exit 151. Left at ramp. Right onto James Farm Road. School is .8 mi. on right.

## 4 Coddle Creek Elementary

484 Presbyterian Road Mooresville, NC 28115 704-439-4077 • Fax: 704-439-1554 I-77S to Exit 33. Left at ramp. Right on Centre Church Rd. Right onto Mecklenburg Hwy. Left onto Presbyterian Rd. School is 1.5 mi. on right.

## 5 Cool Spring Elementary

1969 Mocksville Hwy. Cleveland, NC 27013 704-873-4949 • Fax: 704-873-2661 I-40E to Exit 153. School is 7.8 mi. on left.

## 6 East Iredell Elementary

400 East Elementary Rd.
Statesville, NC 28625
704-872-9541 • Fax: 704-872-1085
I-77S to Exit 50. Left at ramp. Left on
East Elementary Rd. School is at the
end.

### 7 Harmony Elementary

139 Harmony School Rd.
Harmony, NC 28634
704-546-2643 • Fax: 704-546-3074
I-77N to Exit 54. Hwy 21 through
Harmony. Bear left on Little Wilkesboro
Rd. and immediate left on Harmony
School Rd. School is at the end.

## 8 Lake Norman Elementary

255 Oak Tree Rd.
Mooresville, NC 28117
704-662-8261 • Fax: 704-662-8264
I-77S to Exit 36. Right at ramp. Left
on Williamson Rd. Right on Brawley
School Rd. Right on Oak Tree Rd.
School is .7 mi. on left.

## <sup>9</sup> Lakeshore Elementary

252 Lakeshore School Rd.
Mooresville, NC 28117
704-660-5970 • Fax: 704-660-7809
I-77S to Exit 36. Right at ramp. Right on Perth Rd. Right on Lakeshore School Rd.

## 10 N.B. Mills Elementary

1410 Pearl St.
Statesville, NC 28677
704-873-8514 • Fax: 704-872-3755
I-40W to Exit 150. Left at ramp. Right on Race Street. Right on Mitchell. Left on Oakland. Right on Pearl St. School is on right.

## 11 Scotts Elementary

4743 Taylorsville Hwy.
Scotts, NC 28699
704-585-6526 • Fax: 704-585-6971
I-40W to Exit 148. Right at ramp. Right on Hwy. 90. School is 5.4 mi. on left.

## 12 Sharon Elementary

880 Sharon School Rd.
Statesville, NC 28625
704-872-3401 • Fax: 704-924-9963
I-40W to Exit 141. Right at ramp.
School is .5 mi. on right.

## 13 Shepherd Elementary

1748 Charlotte Hwy.
Mooresville, NC 28115
704-664-2582 • Fax: 704-660-1642
I-77S to Exit 42. School is 3.3 mi. on right.

## 14 Third Creek Elementary

361 East Barkley Rd.
Statesville, NC 28677
704-873-3002 • Fax: 704-871-0755
I-77 to Exit 49A. Right at ramp. Right on Barkley Road. Right at end of Rd. School is on left.

## 15 Troutman Elementary

220 South Main St.
Troutman, NC 28166
704-528-4526 • Fax: 704-528-0988
I-77S to Exit 45. Right at ramp. Left on Murdock Rd. Left on Hwy 21. School is on right.

## 16 Union Grove Elementary

1314 Sloans Mill Rd. Union Grove, NC 28689 704-539-4354 • Fax: 704-539-5500 I-77N to Exit 65. Left at ramp. School is 2.5 mi. on left.

## 17 Woodland Heights Elementary

288 Forest Lake Blvd.
Mooresville, NC 28117
704-663-1370 • Fax: 704-663-1383
I-77S to Exit 36. Right at ramp. Left
on Williamson Rd. Right on Brawley
School Rd. Right on Forest Lake Blvd.
School is at the end.

### 18 Brawley Middle

664 Brawley School Rd.
Mooresville, NC 28117
704-664-4430 • Fax: 704-664-9846
I-77S to Exit 36. Right at ramp. Left
on Williamson Rd. Right on Brawley
School Rd. Immediate right to school.

## 19 East Iredell Middle

590 Chestnut Grove Rd. Statesville, NC 28625 704-872-4666 • Fax: 704-873-6602 I-40E to Exit 153. Left on River Hill Rd. School is 2.7 mi. on left.

# 20 Lakeshore Middle

252 Lakeshore School Rd.
Mooresville, NC 28117
704-799-0187 • Fax: 704-663-6431
I-77S to Exit 36. Right at ramp. Right on Perth Rd. Right on Lakeshore School Rd.

## 21 North Iredell Middle

2467 Jennings Rd.
Olin, NC 28660
704-876-4802 • Fax: 704-876-6190
I-77N to Exit 59. Left at ramp. Right on
Jennings Rd. School is 4 mi. on left.

### 2 2 Statesville Middle

321 Clegg St.
Statesville, NC 28677
704-872-2135 • Fax: 704-871-9279
I-77S to Exit 50. Right at ramp. Left on Oakwood St. Left on Sharpe St. to school.

#### 23 Troutman Middle

305 Rumple St.
Troutman, NC 28166
704-528-4526 • Fax: 704-528-4006
I-77S to Exit 45. Right at ramp. Left on
Murdock Rd. Left on Hwy. 21. Right on
Rumple Rd. School is .5 mi. on left.

### **24** West Iredell Middle

303 Watermelon Rd.
Statesville, NC 28625
704-873-2887 • Fax: 704-881-0582
I-40W to Exit 146. Right at ramp. Left on Watermelon Rd. School is .4 mi. on left.

## 25 Lake Norman High

186 Doolie Rd. Mooresville, NC 28117 704-799-8555 • Fax: 704-799-1512 I-77S to Exit 36. Right at ramp. Left on Doolie Rd. School is .3 mi. on right.

# 26 North Iredell High

156 Raider Rd.
Olin, NC 28660
704-876-4191 • Fax: 704-876-1053
I-77N to Exit 59. Left at ramp. Right on Jennings Rd. Left on Raider Rd. School is on right.

# 27 South Iredell High

299 Old Mountain Rd.
Statesville, NC 28677
704-528-4536 • Fax: 704-528-0882
I-77S to Exit 45. Right at ramp. Left on Murdock Rd. Through stoplight to Old Mountain Rd. School is .5 mi. on left.

#### 28 Statesville High

474 North Center St.
Statesville, NC 28677
704-873-3491 • Fax: 704-878-6195
I-40W to Exit 150. Left at ramp. School is 1 mi. on left.

#### 29 West Iredell High

213 Warrior Rd.
Statesville, NC 28625
704-873-2181 • Fax: 704-873-0356
I-40W to Exit 146. Right at ramp. Left on Island Ford Rd. Right onto Warrior Rd. School at the end.

#### 3 0 Career Academy & Tehnical School

350 Old Murdock Road Troutman, NC 28166 704-978-2791 • Fax: 704-978-2792 I-77S to Exit 45. Right onto Aminty Hill Rd. Left on Murdock Road. School is 1.5 mi. on left.

## 31 Early College CCTL

500 West Broad St. Statesville, NC 28677 704-978-5450 • Fax: 704-978-5452 I-40E to Exit 150. Right at ramp. Right on Race St. Left on Cherry St.