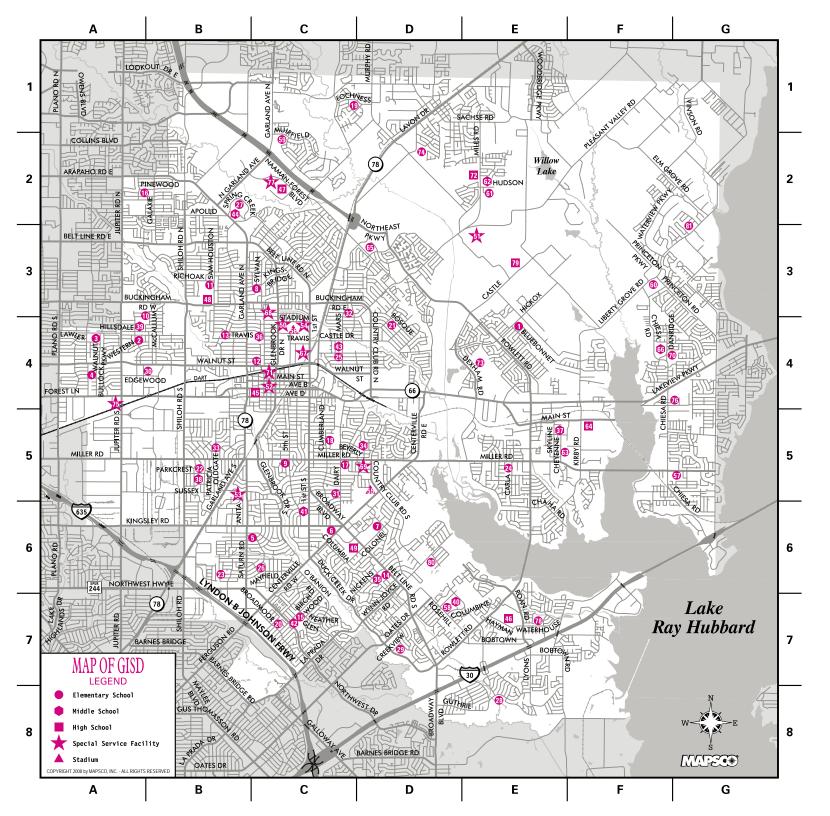

## **DISTRICT MAP**

For key to facilities, see reverse side of page.

| EL  | EMENTARY SCHOOLS                                                    |      | 15  | Heather Glen Elementary School                                           |            | 30  | Walnut Glen Academy for Excellence                       | 9          | HIC   | GH SCHOOLS                                                             |         | ADI    | VINISTRATIVE FACILITIES                                                         |      |
|-----|---------------------------------------------------------------------|------|-----|--------------------------------------------------------------------------|------------|-----|----------------------------------------------------------|------------|-------|------------------------------------------------------------------------|---------|--------|---------------------------------------------------------------------------------|------|
|     | Abbett Elementary School                                            |      |     | 5119 Heather Glen Drive, Garland 75043<br>(972) 270-2881                 | C-7        |     | 3101 Edgewood Drive, Garland 75042<br>(972) 494-8330     | B-4        |       | Future High School                                                     |         |        | Athletic Office                                                                 |      |
|     | 730 W. Muirfield Road, Garland 75044<br>(972) 675-3000              | C-2  | 57  | Herfurth Elementary School                                               | 0-7        | 31  | Watson Technology Center                                 | D-4        | 4.5   |                                                                        | E-3     |        | (located in Williams Stadium ticket office)<br>510 Stadium Drive, Garland 75040 |      |
| 74  | Armstrong Elementary School                                         | 0-2  | 0,  | 7500 Miller Road, Rowlett 75088                                          |            | 0.  | for Math & Science                                       |            | 45    | Garland High School<br>310 S. Garland Avenue, Garland 75040            |         |        | (972) 494-8588                                                                  | C-4  |
| , , | 4750 Ben Davis, Sachse 75048                                        |      | 40  | (972) 475-7994                                                           | G-5        |     | 2601 Dairy Road, Garland 75041                           | 0.5        |       | (972) 494-8492                                                         | C-4     | 50     | GISD Student Services Center                                                    |      |
|     | (972) 414-7480                                                      | D-2  | 16  | Hickman Elementary School<br>3114 Pinewood Drive, Garland 75044          |            | 20  | (972) 926-2600<br>Weaver Elementary School               | C-5        | 45    | GISD Evening School                                                    |         |        | 720 Stadium Drive, Garland 75040                                                |      |
| 1   | Back Elementary School<br>7300 Bluebonnet Drive, Rowlett 75089      |      |     | (972) 675-3150                                                           | B-2        | 32  | 805 Pleasant Valley Road, Garland 75040                  |            |       | (on GHS campus)<br>310 S. Garland Avenue, Garland 75040                |         |        | <ul> <li>Student Services Department</li> <li>Attendance</li> </ul>             |      |
|     | (972) 475-1884                                                      | E-4  | 17  | Hillside Academy for Excellence                                          |            |     | (972) 494-8311                                           | D-3        |       |                                                                        | C-4     |        | <ul> <li>LEP Enrollment Center</li> </ul>                                       |      |
| 2   | Beaver Technology Center                                            |      |     | 2014 Dairy Road, Garland 75041<br>(972) 926-2550                         | C-5        | 33  | Williams Elementary School                               |            | 46    | Lakeview Centennial High School                                        |         |        | <ul> <li>Translation (TIS) Services</li> <li>Parents As Teachers</li> </ul>     |      |
|     | for Math & Science                                                  |      | 60  | Keeley Elementary School                                                 | 0-3        |     | 1821 Old Gate Lane, Garland 75042<br>(972) 926-2610      | B-5        |       | 3505 Hayman Drive, Garland 75043<br>(972) 240-3740                     | E-7     |        | Title III Clinic                                                                |      |
|     | 3232 March Lane, Garland 75042<br>(972) 494-8301                    | A-4  | ••  | 8700 Liberty Grove Road, Rowlett 75089                                   |            |     |                                                          |            | 17    | Naaman Forest High School                                              | E-/     |        | (972) 494-8255                                                                  | C-4  |
| 3   | Bradfield Elementary School                                         |      | 40  | (972) 412-2140                                                           | F-3        | MI  | DDLE SCHOOLS                                             |            | 77    | 4843 Naaman Forest Blvd., Garland 75040                                |         |        | Harris Hill Administration Building 501 South Jupiter Road, Garland 75042       |      |
|     | 3817 Bucknell Drive, Garland 75042                                  | Λ 4  | 18  | Kimberlin Academy for Excellence<br>1520 Cumberland Drive, Garland 75040 |            | 34  | Austin Academy for Excellence                            |            |       | V- /                                                                   | C-2     |        | Superintendent                                                                  |      |
| 4   | (972) 494-8303<br>Bullock Elementary School                         | A-4  |     | (972) 926-2560                                                           | C-5        |     | 1125 Beverly Drive, Garland 75040<br>(972) 926-2620      | D-4        | 48    | North Garland High School<br>2109 Buckingham Road, Garland 75042       |         |        | Assistant Superintendents                                                       |      |
| 4   | 3909 Edgewood Drive, Garland 75042                                  |      | 81  | Liberty Grove Elementary School                                          |            | 36  | Bussey Middle School                                     |            |       |                                                                        | B-3     |        | <ul><li>Business Operations</li><li>Career &amp; Technical Education</li></ul>  |      |
|     | (972) 494-8308                                                      | A-4  |     | 10201 Liberty Grove Road, Rowlett 75089 (972) 487-4416                   | G-2        |     | 1204 Travis Street, Garland 75040                        | 0.4        | 64    | Rowlett High School                                                    |         |        | Communications                                                                  |      |
| 5   | Caldwell Elementary School<br>3400 Saturn Road, Garland 75041       |      | 65  | Lister Elementary School                                                 | u z        | 35  | (972) 494-8391<br>Classical Center at                    | C-4        |       | 4700 Kirby Road, Rowlett 75088                                         | F-5     |        | Community Liaisons     Flamentary & Secondary Operations                        |      |
|     | (972) 926-2500                                                      | B-6  |     | 3131 Mars Drive, Garland 75040                                           |            | 33  | Brandenburg Middle School                                |            | 72    | (972) 463-1712<br>Sachse High School                                   | с-э     |        | <ul><li>Elementary &amp; Secondary Operations</li><li>Fine Arts</li></ul>       |      |
| 80  | Carver Elementary School                                            |      | 40  | (972) 675-3030                                                           | D-3        |     | 626 Nickens Drive, Garland 75043                         |            | 12    | 3901 Miles Road, Sachse 75048                                          |         |        | Gifted/Talented                                                                 |      |
|     | 2200 Wynn Joyce Road, Garland, 75043                                | D. C | 19  | Luna Elementary School<br>1050 Lochness Lane, Garland 75044              |            |     | (972) 926-2630                                           | C-6        |       | (972) 414-7450                                                         | E-2     |        | <ul> <li>Guidance &amp; Counseling</li> <li>Human Resources</li> </ul>          |      |
| 6   | (972) 487-4415<br>Centerville Elementary School                     | D-6  |     | (972) 675-3040                                                           | C-1        | 37  | Coyle Middle School<br>4500 Skyline Drive, Rowlett 75088 |            | 49    | South Garland High School<br>600 Colonel Drive, Garland 75043          |         |        | Planning, Research, & Evaluation                                                |      |
| U   | 600 Keen Road, Garland 75041                                        |      | 20  | Montclair Elementary School                                              |            |     | (972) 475-3711                                           | E-4        |       | (972) 926-2700                                                         | C-6     |        | Purchasing                                                                      |      |
|     | (972) 926-2510                                                      | C-6  |     | 5200 Marketplace Drive, Garland 75043 (972) 279-4041                     | C-7        | 38  | Houston Middle School                                    |            |       |                                                                        |         |        | <ul><li>Special Education</li><li>Special Programs</li></ul>                    |      |
| 29  | Classical Center at                                                 |      | 21  | Northlake Elementary School                                              | 0 1        |     | 2232 Sussex Drive, Garland 75041<br>(972) 926-2640       | B-5        |       | ECIAL SERVICE FACILITIES                                               |         |        | (972) 494-8201                                                                  | A-4  |
|     | Vial Elementary School<br>126 Creekview Drive, Garland 75043        |      |     | 1626 Bosque Drive, Garland 75040                                         |            | 62  | Hudson Middle School                                     | D-3        | 51    | Agriculture Training Center<br>2210 Pleasant Valley Road, Sachse 75048 | ΓЭ      |        | Marvin Padgett                                                                  |      |
|     | (972) 240-3710                                                      | D-7  | 00  | (972) 494-8359                                                           | D-4        | -   | 4405 Hudson Drive, Sachse 75048                          |            | 52    | Cooperative Behavior Center                                            | E-3     |        | Auxiliary Services Center<br>701 N. First Street, Garland 75040                 |      |
| 7   | Club Hill Elementary School                                         |      | 22  | Park Crest Elementary School<br>2232 Parkcrest Drive, Garland 75041      |            | •   | (972) 675-3070                                           | E-2        | 32    | 221 S. Ninth Street, Garland 75040                                     |         |        | Food Service                                                                    |      |
|     | 1330 Colonel Drive, Garland 75043<br>(972) 926-2520                 | D-6  |     | (972) 926-2571                                                           | B-5        | 39  | Jackson Middle School<br>1310 Bobbie Lane, Garland 75042 |            |       | ()                                                                     | C-4     |        | Maintenance                                                                     |      |
| 8   | Cooper Elementary School                                            | D 0  | 76  | Pearson Elementary School                                                |            |     | (972) 494-8362                                           | A-4        | 41    | Cisneros Prekindergarten School<br>2826 Fifth Street, Garland 75041    |         |        | <ul><li>School Facilities</li><li>Textbooks</li></ul>                           |      |
| -   | 1200 Kingsbridge Drive, Garland 75040                               |      |     | 5201 Nita Pearson Dr; Rowlett 75088<br>(972) 463-7568                    | G-4        | 40  | Lyles Middle School                                      |            |       |                                                                        | C-6     |        | Warehouse                                                                       |      |
| 70  | (972) 675-3010                                                      | C-3  | 23  | Routh Roach Elementary School                                            | <b>u</b> , |     | 4655 S. Country Club Rd, Garland 75043 (972) 240-3720    | D-7        | 69    |                                                                        |         |        | (972) 494-8201                                                                  | C-4  |
| 10  | Couch Elementary School<br>4349 Waterhouse Blvd., Garland 75043     |      |     | 1811 Mayfield Avenue, Garland 75041                                      | Б.0        | 41  | Memorial Preparatory School                              | <i>D</i> 1 |       | 2015 Country Club Drive, Garland 75041<br>(972) 926-2691               | D-5     |        | Jill Shugart<br>Professional Development Center                                 |      |
|     | (972) 240-1801                                                      | E-7  | 0.4 | (972) 926-2580<br>Rowlett Elementary School                              | B-6        |     | 2825 S. First Street, Garland 75041                      |            | 41    | · /                                                                    | D-3     |        | 870 West Buckingham, Garland 75040                                              |      |
| 9   | Daugherty Elementary School                                         |      | 24  | 3315 Carla Road, Rowlett 75088                                           |            | 40  | (972) 926-2650<br>O'Banion Middle School                 | C-6        | •     | 2825 S. First Street, Garland 75041                                    |         |        | Bilingual/EŠL                                                                   |      |
|     | 500 W. Miller Road, Garland 75041<br>(972) 926-2530                 | C-5  |     | (972) 475-3380                                                           | E-5        | 42  | 700 Birchwood Drive. Garland 75043                       |            |       | ()                                                                     | D-7     |        | <ul> <li>Copy Center</li> <li>Instructional Resource Center (IRC)</li> </ul>    |      |
| 10  | Davis Elementary School                                             |      | 61  | Sewell Elementary School                                                 |            |     | (972) 279-6103                                           | C-7        | 11    | Parsons Prekindergarten School<br>2202 Richoak Drive, Garland 75044    |         |        | <ul> <li>School Improvement/Curriculum</li> </ul>                               |      |
|     | 1621 McCallum Drive, Garland 75042                                  | ۸ ۵  |     | 4400 Hudson Drive, Sachse 75048<br>(972) 675-3050                        | E-2        | 66  | Schrade Middle School                                    |            |       |                                                                        | B-3     | 7.4    | (972) 494-8913                                                                  | C-3  |
| 79  | (972) 494-8205<br>Dorsey Elementary School                          | A-3  | 25  | Shorehaven Elementary School                                             | _          |     | 6201 Danridge Road, Rowlett 75089<br>(972) 463-8790      | F-4        | 53    | Warren School                                                          |         | 71     | Tax Office<br>901 State St., Garland 75040                                      |      |
| 13  | 6200 Dexham Road, Rowlett 75089                                     |      |     | 600 Shorehaven Drive, Garland 75040                                      | C-4        | 43  | Sellers Middle School                                    | ٠          |       | 2625 Anita Drive, Garland 75041  New Horizons                          |         |        | (972) 494-8570                                                                  | C-4  |
|     | (972) 463-5595                                                      | E-4  | 5.8 | (972) 494-8346<br>Shugart Elementary School                              | U-4        |     | 1009 Mars Drive, Garland 75040                           | 0.4        |       | <ul> <li>Parents in Partnership</li> </ul>                             |         |        | Technology Center                                                               |      |
| 11  | Ethridge Elementary School<br>2301 Sam Houston Drive, Garland 75044 |      | 50  | 4726 Rosehill Road, Garland 75043                                        |            | 11  | (972) 494-8337<br>Webb Middle School                     | C-4        |       | (972) 926-2671                                                         | B-5     |        | North end of building:<br>410 Stadium Drive, Garland 75040                      |      |
|     | (972) 675-3020                                                      | B-3  |     | (972) 240-3700                                                           | D-7        | 77  | 1610 Spring Creek Drive, Garland 75040                   |            | ст    | ADIUMS & EVENT CENTER                                                  |         |        | <ul> <li>Technology</li> </ul>                                                  |      |
| 12  | Freeman Elementary School                                           |      | 26  | Southgate Elementary School<br>1115 Mayfield Avenue, Garland 75041       |            |     | (972) 675-3080                                           | B-2        |       | Homer B. Johnson Stadium                                               |         |        | (972) 494-8152<br>South end of building:                                        | C-4  |
|     | 1220 Walnut Street, Garland 75040<br>(972) 494-8371                 | C-4  |     | (972) 926-2590                                                           | C-6        |     |                                                          |            | •     |                                                                        | D-5     |        | 414 Stadium Drive, Garland 75040                                                |      |
| 70  | Giddens-Steadham Elementary Sch                                     |      | 27  | Spring Creek Elementary School                                           |            |     |                                                          |            | 77    | Special Events Center                                                  |         |        | <ul> <li>Printing Services</li> </ul>                                           |      |
| , 5 | 6200 Danridge Road, Rowlett 75089                                   |      |     | 1510 Spring Creek Drive, Garland 75040 (972) 675-3060                    | B-2        |     |                                                          |            |       | 4999 Naaman Forest Blvd; Garland 75040 (972) 487-4700                  | C-2     |        | <ul> <li>Risk Management</li> <li>(972) 494-8201</li> </ul>                     | C-4  |
|     | (972) 463-5887                                                      | F-4  | 63  | Stephens Elementary School                                               | D-Z        |     |                                                          |            | 56    | Williams Stadium                                                       | J 2     |        | Transportation                                                                  | U T  |
| 13  | Golden Meadows Elementary School 1726 Travis Street, Garland 75042  | ol   | 00  | 3700 Cheyenne Drive, Rowlett 75088                                       |            |     |                                                          |            | - 0   |                                                                        | C-4     |        | 326 Stadium Drive, Garland 75040                                                | 0 :  |
|     | (972) 494-8373                                                      | B-4  | 00  | (972) 463-5790                                                           | E-5        |     |                                                          |            |       |                                                                        |         |        | (972) 494-8530                                                                  | C-4  |
| 14  | Handley Elementary School                                           |      | 28  | Toler Elementary School<br>3520 Guthrie Road, Garland 75043              |            | NO. |                                                          |            |       |                                                                        |         |        |                                                                                 |      |
|     | 3725 Broadway Boulevard, Garland 75043 (972) 926-2540               | D-6  |     | (972) 226-3922                                                           | E-8        |     | The number on the left corresponds to the                | symbols    | on th | e map of the district printed on the front of thi                      | s form. | Grid c | ů ,                                                                             |      |
|     | (0, 2) 020 20 10                                                    | 50   |     |                                                                          |            |     |                                                          |            |       |                                                                        |         |        | Revised 10/                                                                     | ∠∪∪४ |