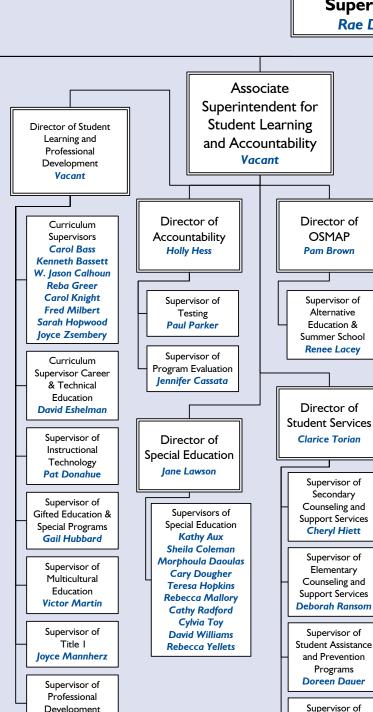

Ridge MS        | Stonewall MS          |  |
| Marsteller MS        | Woodbridge MS         |  |
| . 10. 50 5. 6. 7. 10 | eeas.iage i ie        |  |

Associate Superintendent for **High Schools** Michael Mulgrew

| High Schools                       |                      |  |
|------------------------------------|----------------------|--|
| Battlefield HS                     | Osbourn Park HS      |  |
| Brentsville HS                     | New Directions Alt   |  |
| Forest Park HS                     | PACE West SE         |  |
| Freedom HS                         | Potomac HS           |  |
| Gar-Field HS                       | Stonewall Jackson HS |  |
| Hylton HS                          | Woodbridge HS        |  |
| Independent Hill SE / PACE East SE |                      |  |



Natialy Walker

**Associate** Superintendent for Communications and **Technology Services Keith Imon** Director of Director of Information **Communications** Technology Services Ken Blackstone Jim Hite Supervisor of Student Applications Susan Dooley Irene Cromer Supervisor of Media Production Applications Ben Swecker **Vincent Bess** Supervisor of Systems Support

Susan Moser

Supervisor of

**Network Services** 

& Central Ops

Robert Sansone

Imaging Center

**Danny Armstrong** 

School Health

Teresa Polk

Superintendent for **Human Resources Keith Johnson** Director of Human Resources Amy White Supervisor of **Elementary Staffing** Personnel Michael Mondak Supervisor of Middle School Staffing Personnel Paulajane Hancock Supervisor of High School Staffing Personnel **Tony Jones** Supe